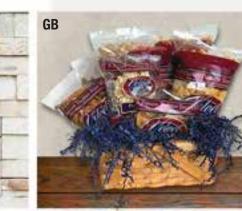

#### **GB** Gift Basket

Delicious assortment of your favorite snacks! Four large snack bags, 1 each of Buttered, Cheese, Carmel and Cinnamon, Tailgate Crunch, Sweet Cajun Heat snack mixes, Popcorn Ball and our delicious Peanut Brittle. Packaged in a cello bag with a bow. Baskets may vary.