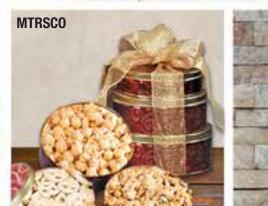

# MTRSCO Chocolate Lovers Delite Mini Tower

Filled with 3 extraordinary chocolate treats: white chocolate almond carmel corn, vanilla sweet and crunchy mix and frosted pretzels. Available in our Red Scroll tins and tied up with a bow. **Seasonal Item.** 