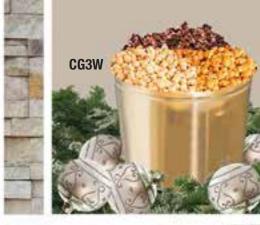

#### **CG3W** Chocolate Delite

Our 2 gallon gold tin filled with three of our homemade treats, White chocolate almond, Dark chocolate almond & Peanut Butter cashew covered carmel popcorn. **Seasonal Item.** 