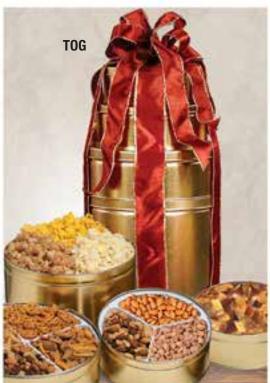

#### **TOG** Tower of Gold

Four gift tins filled with our 2 gallon 3-way (Buttered, Cheese and Carmel), 4-way snack mixes (Tailgate Crunch, Sweet Cajun Heat, Pretzels and Raisin/Cranberry Trail Mix), 3-way of nuts (Mixed, Dry Roasted Peanuts and Natural Almonds) and a tin of home made Peanut Brittle.