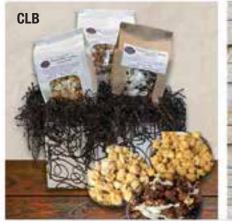

## CLB Chocolate Lovers Snack Box

Three mouthwatering bags of our delicious chocolate popcorn. One each of our White Chocolate Almond, Dark Chocolate Almond

and Peanut Butter Cashew Covered Carmel

Popcorn. Seasonal Item.