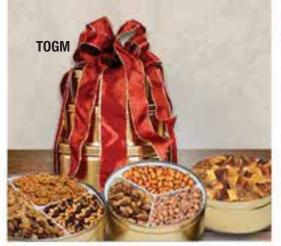

### **TOGM** Mini Tower of Gold

Three gift tins filled with our 4-way snack mixes (Tailgate Crunch, Sweet Cajun Heat, Pretzels, Raisin/Cranberry Trail Mix), 3-way of nuts (Mixed, Dry Roasted and Natural Almonds) and a tin of our homemade Peanut Brittle.