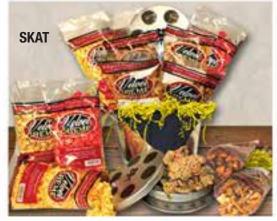

# **SKAT Party Tub**

A snack bag of Buttered, Cheese, Carmel and Cinnamon popcorn, Tailgate Crunch, Raisin/Cranberry Trail Mix, Sweet Cajun Heat, Homemade Peanut Brittle and a movie tin filled with our peanut butter flavored Sweet & Crunchy Mix, all in a galvanized tub.