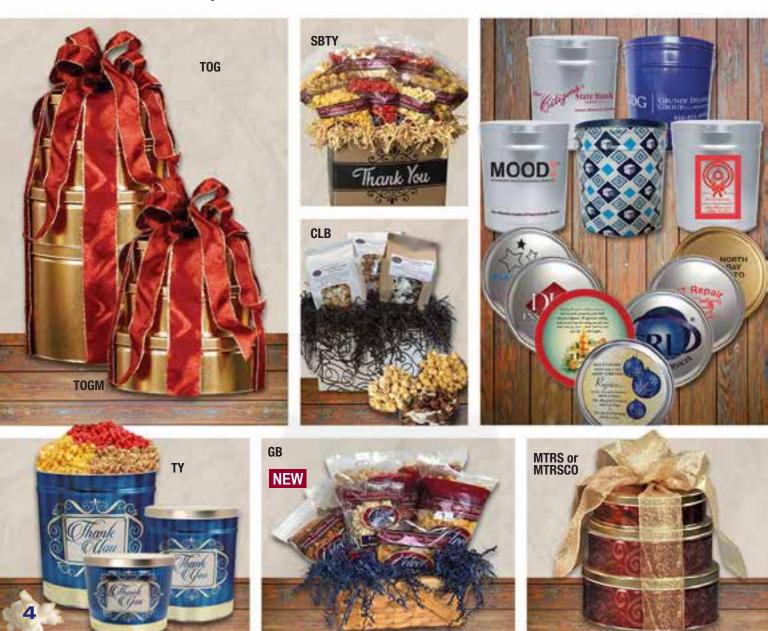

## **Corporate Gifts**

What a Great Way to Say Thanks, A Gift Tin or Basket Filled With Velvet Creme Popcorn Gift giving can be easy yet personal. We're happy to help customize a tin with your label. Solid colors available.

Also available, silk screen printed cans and lids, Lithography Printing or Digital full color lids with your image or logo.

Call 913-236-7742 or 888-553-6708 To speak to a customer service representative for details.