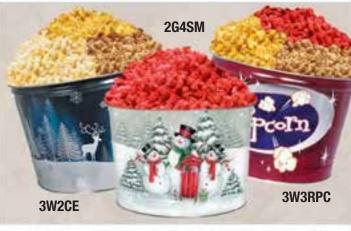

TY Thank You PA Panache AS Americana Stars FB Flower Blossom RPC Retro Popcorn WW Warm Winter Wishes 3W2CE 2 gallon tin in the Crystal Evening design, filled with our famous 3-Way of Buttered, Cheese, and Carmel popcorn.
2G4SM 2 gallon tin in the Snowman design, filled with our famous Cinnamon popcorn.
3W3RPC 2 gallon tin in the Retro Popcorn design, filled with our famous 3-Way of Cheese, Carmel and Cinnamon popcorn.