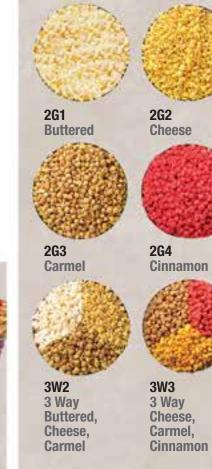

## Great Things Come In Small Packages

Choose Any 2 Gallon Tin Filled With a Single Flavor of Buttered, Cheese, Carmel or Cinnamon, or a 3 Way Combo

- GS Golden Swirls CE Crystal Evening CM Snow Covered Mill
- **HH** Happy Hearts
- EA Easter
- HA Halloween