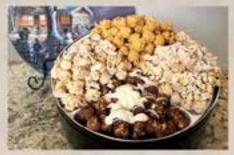

**GPS4 4-Way Sampler** Sample four of our favorite popcorn flavors, Buttered, Cheese, Carmel & Cinnamon, all packaged in a red scroll tin.

MTRS Snack Lovers Delite Mini Tower

Filled with a combination of both our sweet and salty snacks. Our buttered, cheese and carmel 3 way, homemade peanut brittle and 3 way snack mix, all packaged in our Red Scroll tins and tied up with a bow.