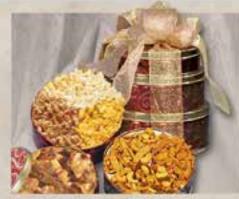

## MTRSCO Chocolate Lovers Delite Mini Tower

Filled with 3 extraordinary chocolate treats: white chocolate almond carmel corn, vanilla sweet and crunchy mix and frosted pretzels. Available in our Red Scroll tins and tied up with a bow. *Seasonal Item.* 

## **GCH4 4 Way Chocolate Delite**

A different, delicious & delightful combination of three of our homemade treats, White chocolate almond, Dark chocolate almond & Peanut Butter cashew covered carmel popcorn. Can designs may vary. *Seasonal Item.* 