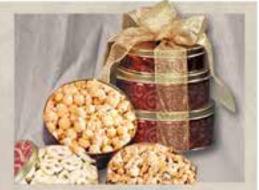

## MTRSCO Chocolate Lovers Delite Mini Tower

Filled with 3 extraordinary chocolate treats: white chocolate almond carmel corn, vanilla sweet and crunchy mix and frosted pretzels. Available in our Red Scroll tins and tied up with a bow. *Seasonal Item.* 