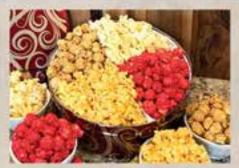

**GPS4 4-Way Sampler** Sample four of our favorite popcorn flavors, Buttered, Cheese, Carmel & Cinnamon, all packaged in a red scroll tin.

MTRS Snack Lovers Delite Mini Tower

Filled with a combination of both our sweet and salty snacks. Our buttered, cheese and carmel 3 way, homemade peanut brittle and 3 way snack mix, all packaged in our Red Scroll tins and tied up with a bow.