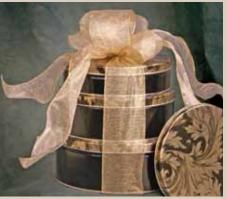

## Mini Tower Filled with 3 of our savory combinations. Our buttered, cheese and carmel 3 way, nutter nuggets and 3 way snack mix, all packaged in our Red Scroll tins and tied up with a bow.

MTRS .....\$39.50 Shipping Included