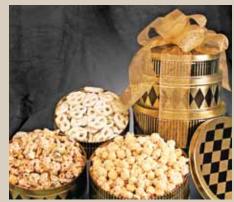

## Mini Tower

Filled with 3 of our homemade treats, white chocolate almond carmel corn, vanilla sweet and crunchy mix and frosted pretzels. Available in our Black Diamond tins and tied up with a bow.

MTBD .....\$39.50 Shipping Included seasonal item

## **Mini Tower**

Filled with 3 of our homemade treats, white chocolate almond carmel corn, vanilla sweet and crunchy mix and frosted pretzels. Available in our Black Elegance tins and tied up with a bow.