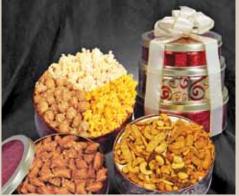

## Mini Tower

Filled with 3 of our homemade treats, white chocolate almond carmel corn, vanilla sweet and crunchy mix and frosted pretzels. Available in our Black Diamond tins and tied up with a bow.

MTBD .....\$39.50 Shipping Included seasonal item

## **Mini Tower**

Filled with 3 of our homemade treats, white chocolate almond carmel corn, vanilla sweet and crunchy mix and frosted pretzels. Available in our Black Elegance tins and tied up with a bow.