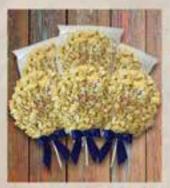

PL12 Popcorn Ball Lollipops Great for Birthdays and Holidays! Kids of all ages will enjoy our popcorn lollipops. One dozen individually wrapped pops, with candy sprinkles. Great stocking stuffers!

**PB Peanut Brittle** 