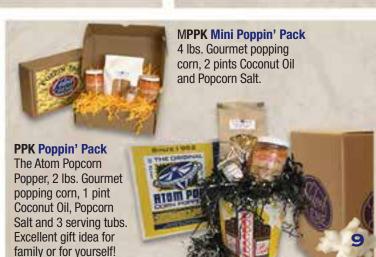

onal Item.** 



**PCB Popcorn Balls** Handmade in small batches from an old family recipe, we individually wrap 2 dozen natural white balls, then hand pack them in a gift carton. A fun gift, great for parties.



2GV\*\* Variety Pack
1 bag of Buttered, Cheese, Carmel and
Cinnamon Popcorn, 8 oz. Homemade
Peanut Brittle, 8 oz. Tailgate Crunch and
2 Popcorn Balls.
See page 6 for available designs.



**2GRPC Spicy 2 Way**Filled with Chili Cheese and Habanero Cheese Popcorn. Available in our 2 Gallon Popcorn design tin only.



Case of Snack Bags
A case of 24 single flavor
bags. Choose from all
Buttered, Cheese,
Carmel or Cinnamon.
Or try our mixed case
of Buttered, Cheese,
Carmel & Cinnamon,
6 bags of each. No
substitutions please.
See order form for
details. Check website
for more offers.