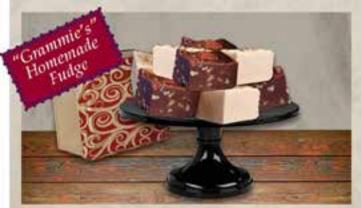

PL12 Popcorn Ball Lollipops Great for Birthdays and Holidays! Kids of all ages will enjoy our popcorn lollipops. One dozen individually wrapped pops, with candy sprinkles. Great stocking stuffers!

**PB Peanut Brittle** 

Our Peanut Brittle is still made

the old fashioned way, in small

vary. Approx. weight 1.25 lbs.

batches and loaded with

peanuts. Can design may



**FDGGD Chocolate Pecan and Peanut Butter 2-Way**Our festive tin is packed with both chocolate pecan and creamy peanut butter fudge, Grammie's original recipe. **Seasonal Item.** 



**PCB Popcorn Balls** Handmade in small batches from an old family recipe, we individually wrap 2 dozen natural white balls, then hand pack them in a gift carton. A fun gift, great for parties.



2GV\*\* Variety Pack
1 bag of Buttered, Cheese, Carmel and
Cinnamon Popcorn, 8 oz. Homemade
Peanut Brittle, 8 oz. Tailgate Crunch and
2 Popcorn Balls.
See page 6 for available designs.



**2GRPC Spicy 2 Way**Filled with Chili Cheese and Habanero Cheese Popcorn. Available in our 2 Gallon Popcorn design tin only.



Case of Snack Bags
A case of 24 single flavor
bags. Choose from all
Buttered, Cheese,
Carmel or Cinna