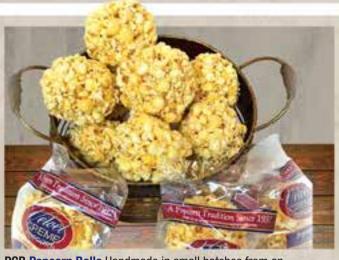

**PCB Popcorn Balls** Handmade in small batches from an old family recipe, we individually wrap 2 dozen natural white balls, then hand pack them in a gift carton. A fun gift, great for parties.

2GV\*\* Variety Pack
1 bag of Buttered, Cheese, Carmel and
Cinnamon Popcorn, 8 oz. Homemade
Peanut Brittle, 8 oz. Tailgate Crunch and
2 Popcorn Balls.
See page 6 for available designs.